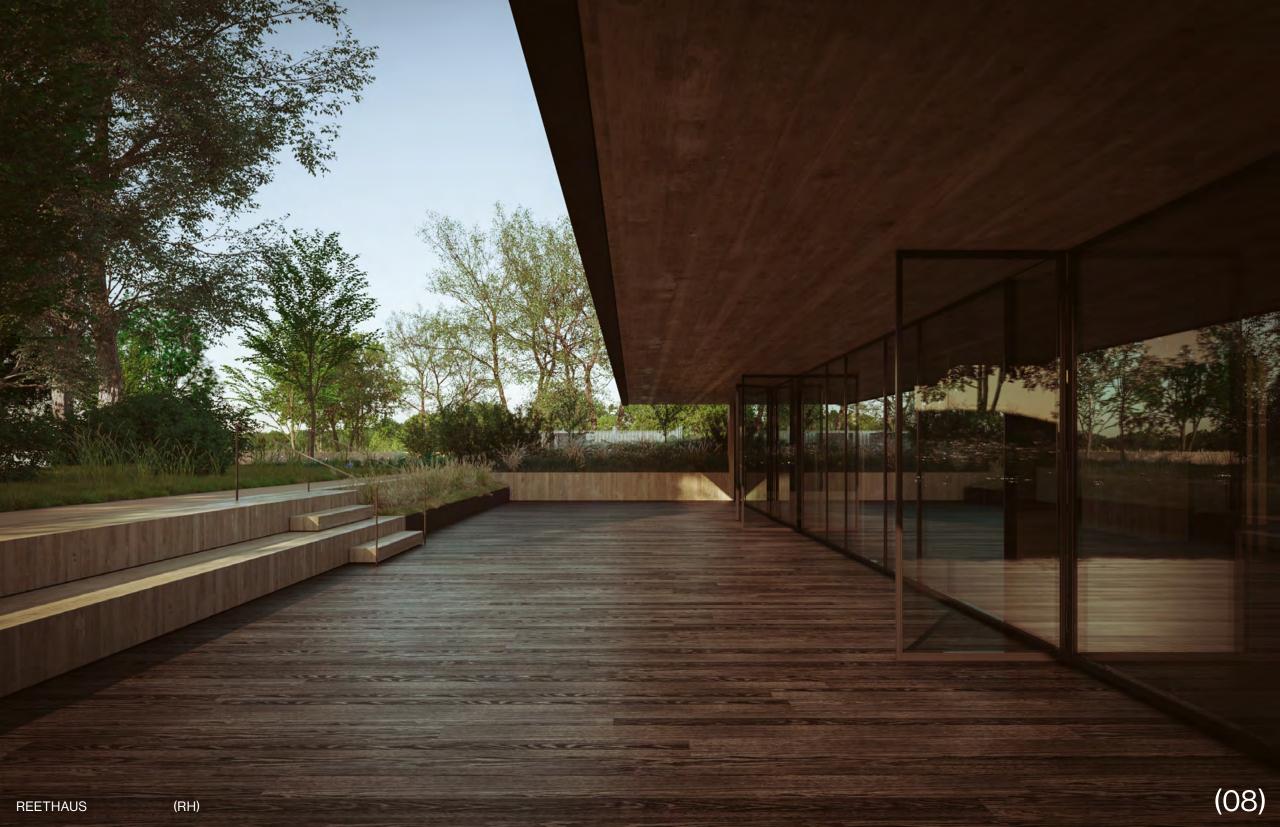

### Reethaus

(OPENING SEPTEMBER 2023)

Inspired by ancient temples, caves and other natural voids, the *Reethaus*, the first opening at the *Flussbad* campus, is Berlin's newest performance space featuring an in-built 360-degree spatial sound system.

With its hand-thatched reed roof and monastic cement interiors, our semi-subterranean performance space was designed by Austrian architect *Monika Gogl* in homage to ancient temples, caves and other natural voids. Modular seating, designed in collaboration with Antwerp-based designer *Cédric Etienne*, employs a mix of cork blocks, wooden seats and woven tatami mats to enable a rich variety of gatherings and experiences.

Bar & Living Room Catering

SIZE 800 m<sup>2</sup> total

124 m<sup>2</sup> Innerraum

CAPACITY 60 Seated Dinner

60 Terrace Dinner

50 Meditation

25 Tea Ceremony