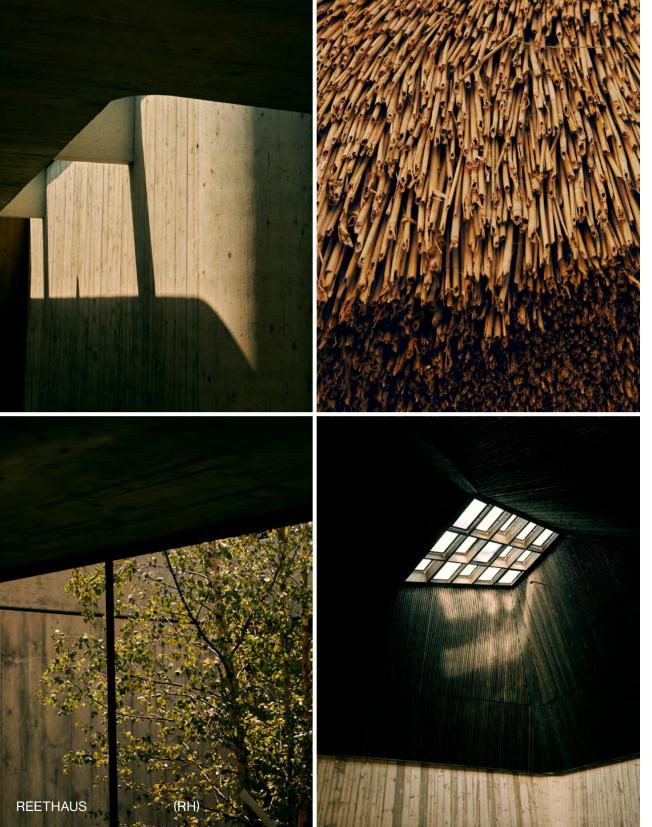

With its hand-thatched reed roof and monastic cement interiors, our semi-subterranean performance space was designed by Austrian architect *Monika Gogl* in homage to ancient temples, caves and other natural voids. Modular seating, designed in collaboration with Antwerp-based designer *Cédric Etienne*, employs a mix of cork blocks, wooden seats and woven tatami mats to enable a rich variety of gatherings and experiences.