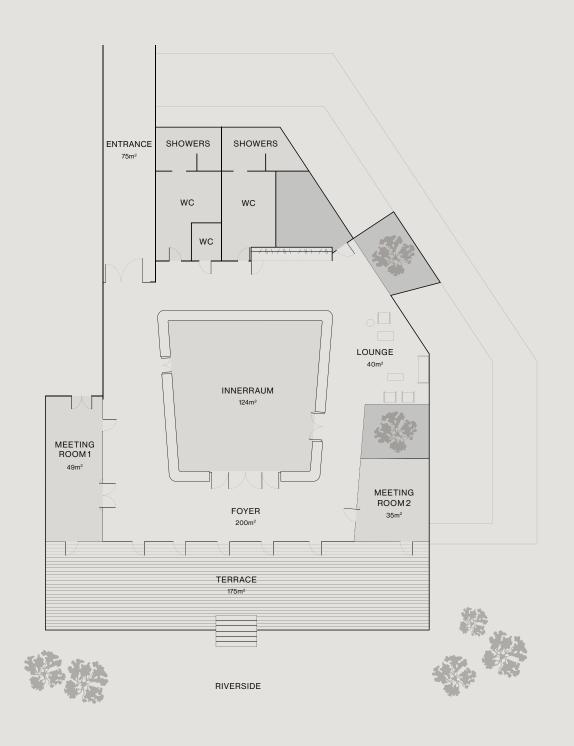

## Reethaus

FEATURES Performance and Gathering Space

Spatial sound system programmed

by MONOM

2 Private Meeting Rooms

Private Riverside Terrace

Dressing Rooms and Showers

Kitcher

Bar & Living Room Catering

SIZE 800 m<sup>2</sup> total

124 m<sup>2</sup> Innerraum

CAPACITY 60 Seated Dinner

60 Terrace Dinner

50 Meditation

25 Tea Ceremony