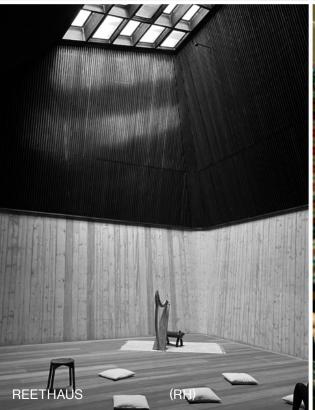

With its hand-thatched reed roof and monastic cement interiors, our semi-subterranean performance space was designed by Austrian architect *Monika Gogl* in homage to ancient temples, caves and other natural voids. Modular seating, designed in collaboration with Antwerp-based designer *Cédric Etienne*, employs a mix of cork blocks, wooden seats and woven tatami mats to enable a rich variety of gatherings and experiences.

Bar & Living Room Catering

SIZE 800 m<sup>2</sup> total

124 m<sup>2</sup> Innerraum

CAPACITY 60 Seated Dinner

60 Terrace Dinner

50 Meditation

25 Tea Ceremony