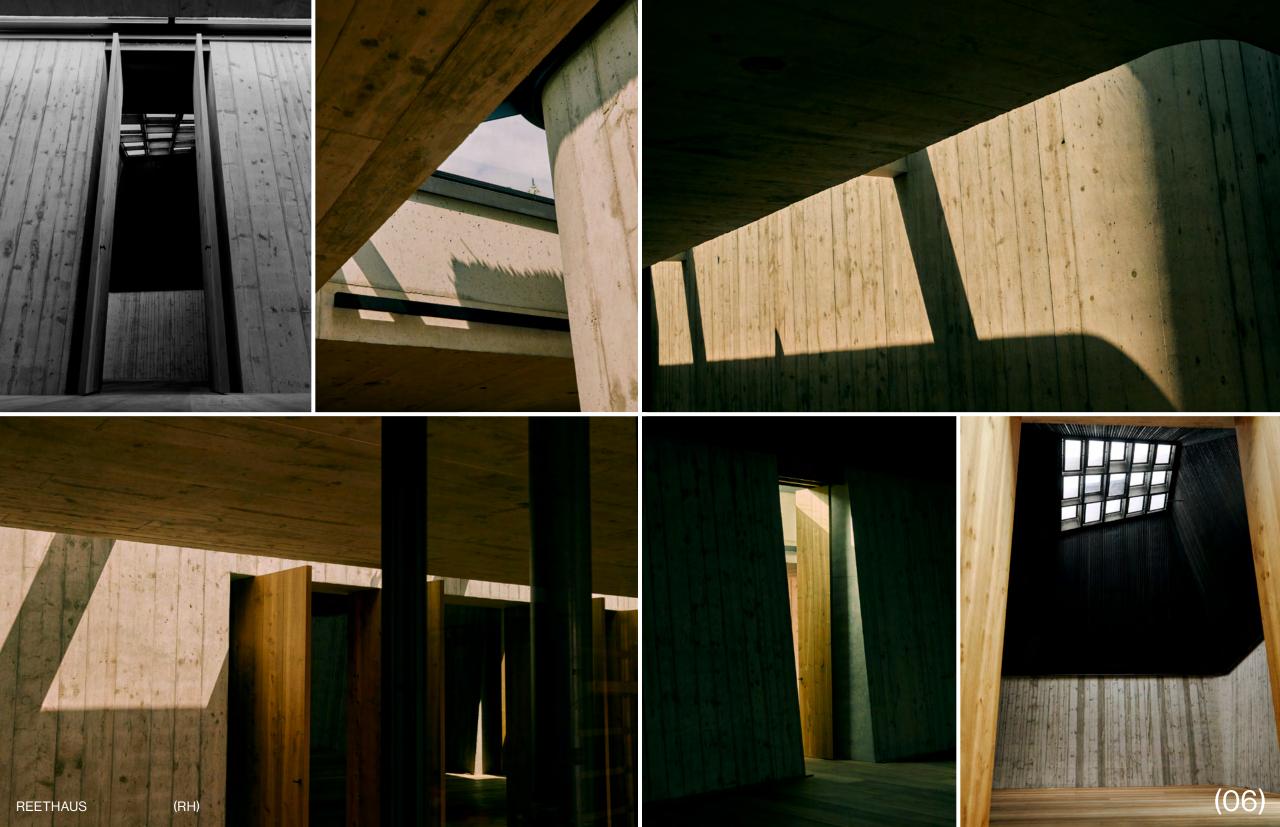

### Reethaus

(OPENING SEPTEMBER 2023)

Inspired by ancient temples, caves and other natural voids, the *Reethaus*, the first opening at the *Flussbad* campus, is Berlin's newest performance space featuring an in-built 360-degree spatial sound system.

With its hand-thatched reed roof and monastic cement interiors, our semi-subterranean performance space was designed by Austrian architect *Monika Gogl* in homage to ancient temples, caves and other natural voids. Modular seating, designed in collaboration with Antwerp-based designer *Cédric Etienne*, employs a mix of cork blocks, wooden seats and woven tatami mats to enable a rich variety of gatherings and experiences.

#### (PERFORMANCE SPACE)

The *Reethaus* combines extraordinary design with state-of-the-art technology to create a natural environment for a range of nuanced, immersive experiences. Our in-house creative team ensures a seamless process from pre-production and set design, to live recording and communications.