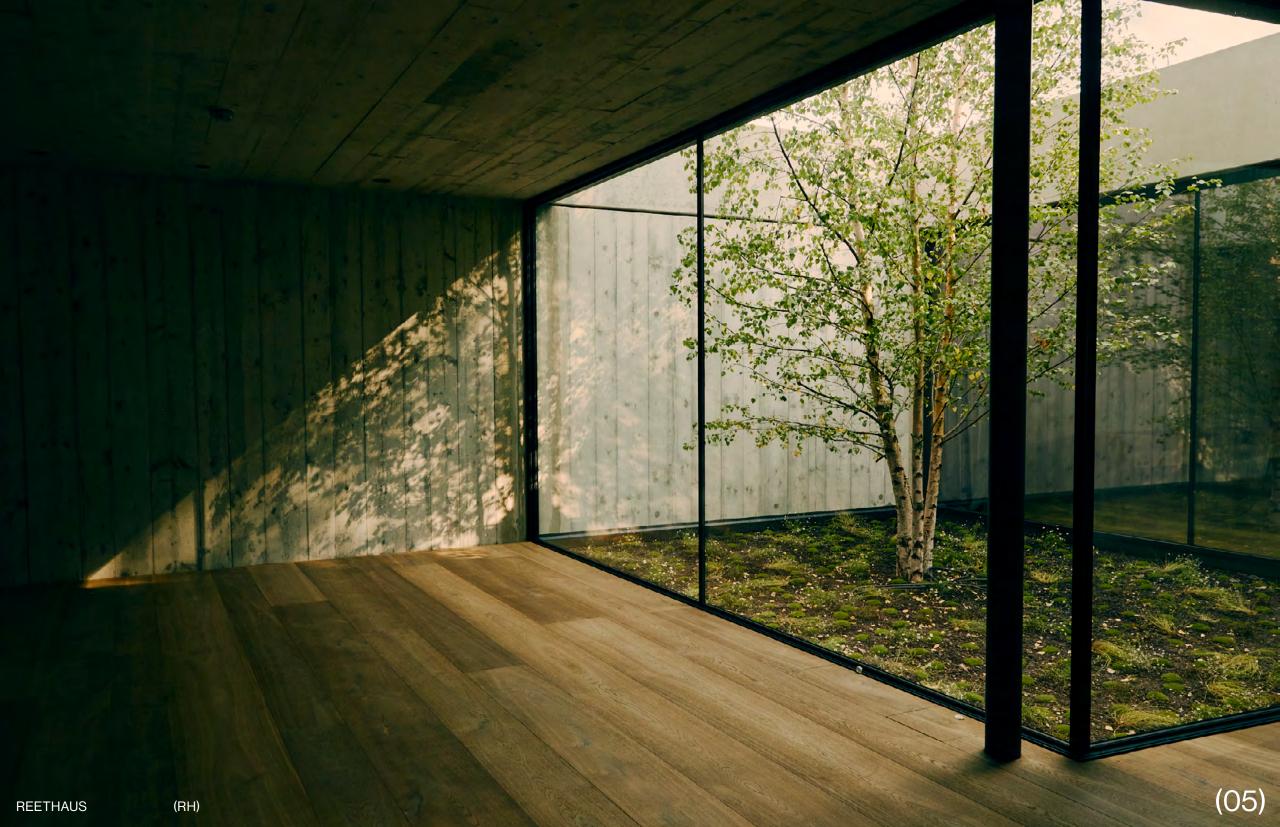

With its hand-thatched reed roof and monastic cement interiors, our semi-subterranean performance space was designed by Austrian architect *Monika Gogl* in homage to ancient temples, caves and other natural voids. Modular seating, designed in collaboration with Antwerp-based designer *Cédric Etienne*, employs a mix of cork blocks, wooden seats and woven tatami mats to enable a rich variety of gatherings and experiences.