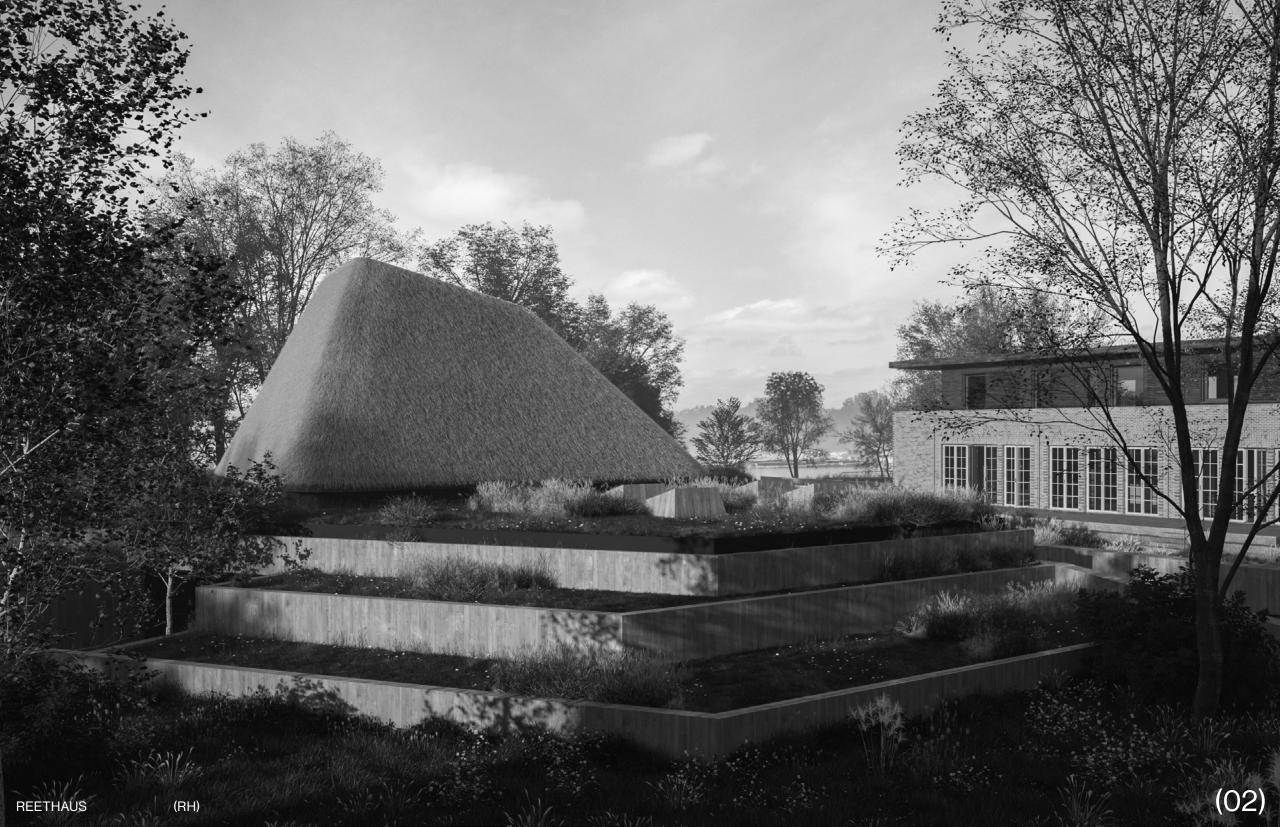

### Reethaus

(OPENING SEPTEMBER 2023)

Inspired by ancient temples, caves and other natural voids, the *Reethaus*, the first opening at the *Flussbad* campus, is Berlin's newest performance space featuring an in-built 360-degree spatial sound system.

With its hand-thatched reed roof and monastic cement interiors, our semi-subterranean performance space was designed by Austrian architect *Monika Gogl* in homage to ancient temples, caves and other natural voids. Modular seating, designed in collaboration with Antwerp-based designer *Cédric Etienne*, employs a mix of cork blocks, wooden seats and woven tatami mats to enable a rich variety of gatherings and experiences.